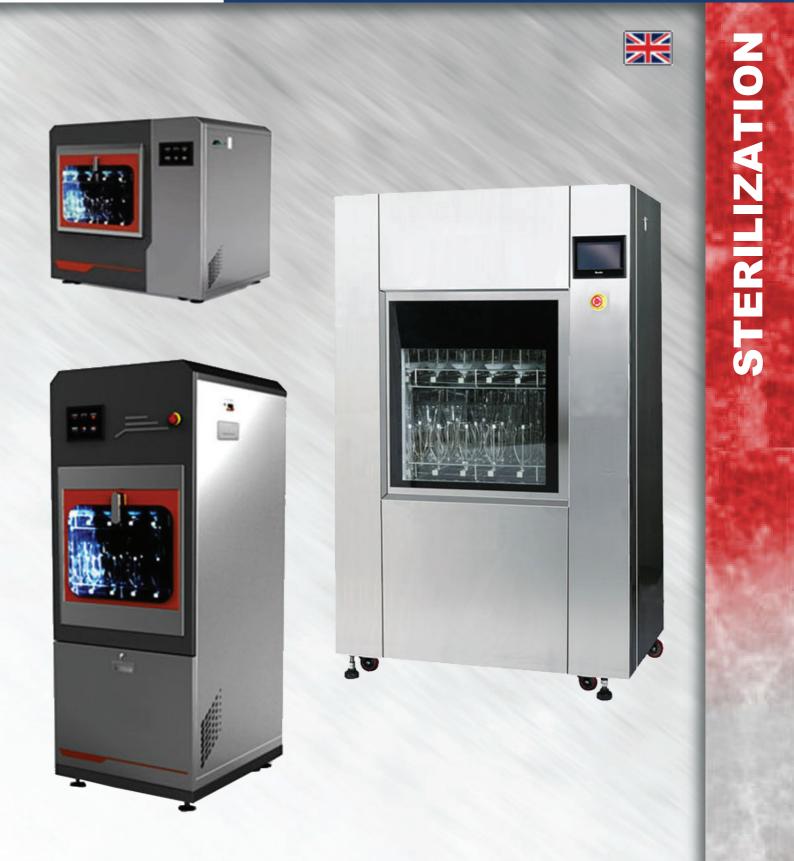

**ESBK-LW** series

Laboratory Automatic Glassware Washer

## Features

- 1. High efficient cleaning system, designed with European reliable pump, optimized spray arm and nozzles, and self-cleaning program;
- 2. Rapid and efficient drying system, designed with independent air heater, HEPA filter and drying process;
- 3. Water heating temperature can reach 99°C, while hot air drying temperature can reach 120°C;
- 4. Professional configuration design—stainless steel for corrosion resistance;reinforced glass window mounted to achieve a clear view on washing process;
- 5.PLC touch screen control with preset 6 programs and 99 cutomized programs
- 6. Safety protection—electronic security door lock to prevent unexpected door opening, water & drying air temperature dual control and equipped with emergency switch.