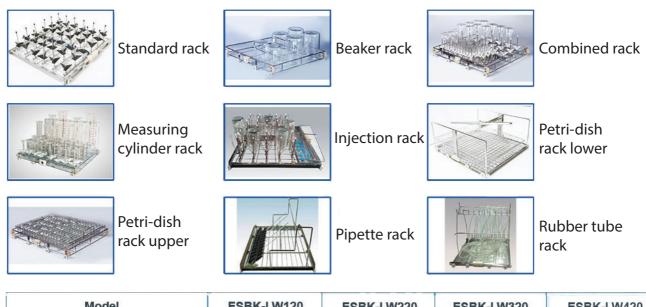

## Standard Washing Procedure (can be self-designed by the user):

| Model                           | ESBK-LW120                                                                | ESBK-LW220               | ESBK-LW320    | ESBK-LW420     |
|---------------------------------|---------------------------------------------------------------------------|--------------------------|---------------|----------------|
| Capacity                        | 120L                                                                      | 220L                     | 320L          | 420L           |
| Water Consumption/Cycle         | 15L                                                                       |                          | 25L           |                |
| Inlet Water Pressure            | 0.3~1.0Mpa                                                                |                          |               |                |
| Noise                           | ≤50dB                                                                     | ≤55dB                    |               |                |
| Material                        | Internal materia:SS316,Outer material:SS304                               |                          |               |                |
| Overall Power Consumption       | 6KW                                                                       | 6.5/16.5KW               | 6.5/18KW      | 18kW           |
| Power Consumption-Water Washing | 0.75KW 1.5 KW                                                             |                          | 2.8KW         |                |
| Power Consumption-Water Heating | 5KW                                                                       | 5/15KW                   |               | 15KW           |
| Power Consumption-Drying        | 2.1KW                                                                     | 3.6KW                    |               |                |
| Power Supply                    | AC220V, 50Hz                                                              | AC220V, 50Hz; 380V, 50Hz |               | 380V, 50Hz     |
| Cleaning Racks                  | 1 pcs                                                                     | 2 pcs                    | 3 pcs         | 2 pcs          |
| Standard Cleaning Racks         | BKIR36*1                                                                  | BKIR36*2                 | BKIR36*3      | BKIR36*2       |
| Standard Accessories            | One bucket RBS A 150 leaner (1 L), One bucket RBS A 375 neutralizer (1 L) |                          |               |                |
| Optional Accessories            | USB interface, printer, Cleaning racks                                    |                          |               | Cleaning racks |
| Washer Chamber Size(W*D*H)mm    | 600*629*465                                                               | 600*629*658              | 600*629*820   | 688*700*703    |
| External Size(W*D*H)mm          | 960*740*850                                                               | 780*690*1760             | 790*690*1950  | 1100*900*2165  |
| Package Size(W*D*H)mm           | 1100*950*1050                                                             | 1000*850*2100            | 1000*840*2180 | 1270*1025*2240 |
| Gross Weight(kg)                | 145                                                                       | 330                      | 350           | 400            |